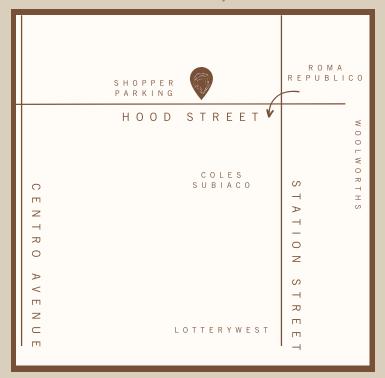

## How to find us

Tenancy 7, Level 3, West Lobby. 1B Hood Street.

2 hours of free parking is available in the Coles basement carpark. If you're driving, follow the sign that says "Shopper Parking" and turn here to park in the basement. You can park at any level.

Once parked, take the escalators up to the ground level, walk past Coles (on your left), and exit the building onto Hood Street.

Walk towards Centro Avenue and turn left at the black and white sign into West End Lobby to take the elevator up to level 3.

After exiting the elevator, turn right to follow the corner and voila - you're at Pearls of Australia! Press the bell to the left of the door and we will be with you soon.